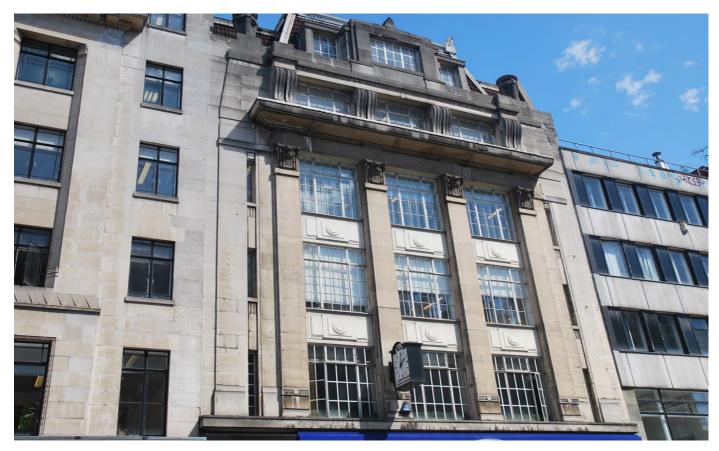

## **100 Oxford Street,**

Noho, London, W1D 1LL

### OFFICE TO LET | 1,370 SQFT

### Location

100 Oxford Street is situated on the north side of Oxford Street, in between the junctions with Berners Street and Newman Street at the heart of London's West End. Transport links are excellent, with Oxford Circus (Central, Victoria and Bakerloo lines) and Tottenham Court Road (Central and Northern lines) Underground stations, within equidistant walking distance.