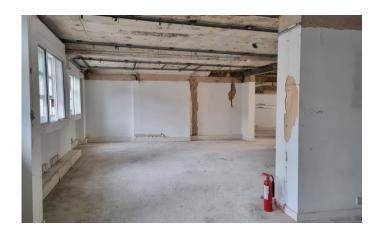

#### Description

9 Whitehall is an attractive self-contained building and is currently the subject of a comprehensive renovation / recreation that will provide high quality contemporary Grade A office space, designed for the modern occupier.

#### **Amenities**

- · Excellent location
- Undergoing comprehensive refurbishment estimated completion Q4 2025.
- Prelets are being sought
- · Self-contained

**Planning use** – the premises currently benefit from office use (E), but the lessor would consider alternative uses (leisure / educational / community uses), subject to the relevant planning approvals.