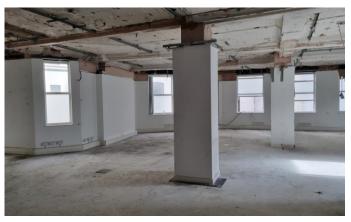

#### Description

9 Whitehall is an attractive self-contained building and is currently the subject of a comprehensive renovation / recreation that will provide high quality contemporary Grade A office space, designed for the modern occupier.

#### **Amenities**

- · Excellent location
- Undergoing comprehensive refurbishment estimated completion Q4 2025.
- Prelets are being sought
- · Self-contained

**Planning use** – the premises currently benefit from office use (E), but the lessor would consider alternative uses (leisure / educational / community uses), subject to the relevant planning approvals.