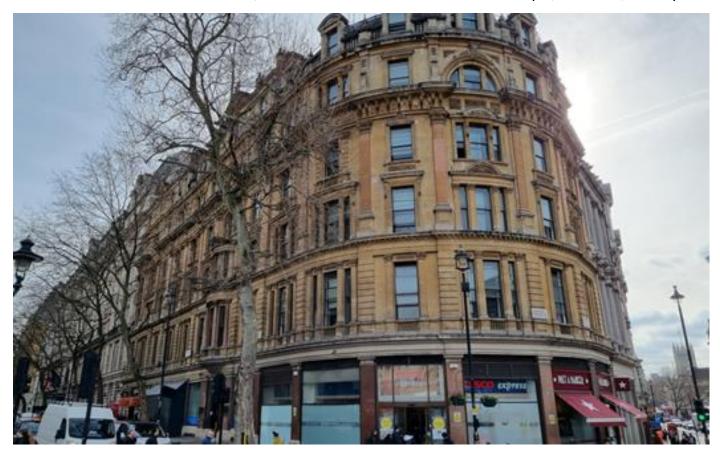

# 9 Whitehall

St James's, London, SW1A 2DD

#### Location

The building is located on the south side of Trafalgar Square, where Whitehall meets Northumberland Avenue.

The surrounding area is vibrant and well served by public transport. It is a brief walk from Charing Cross station and Embankment (Circle, District, Northern and Bakerloo lines), Piccadilly Circus (Piccadilly & Bakerloo lines) or Leicester Square (Piccadilly and Northern and lines) underground stations.

#### Description

9 Whitehall is an attractive self-contained building and is currently the subject of a comprehensive renovation / recreation that will provide high quality contemporary Grade A office space, designed for the modern occupier.