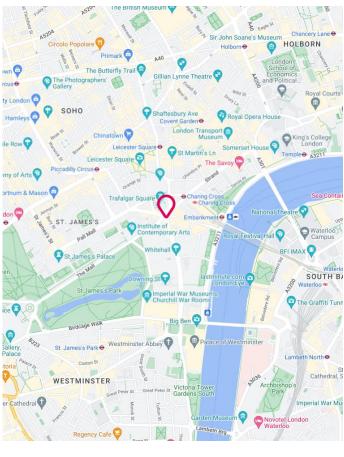

#### Location

The building is located on the south side of Trafalgar Square, where Whitehall meets Northumberland Avenue.

The surrounding area is vibrant and well served by public transport. It is a brief walk from Charing Cross station and Embankment (Circle, District, Northern and Bakerloo lines), Piccadilly Circus (Piccadilly & Bakerloo lines) or Leicester Square (Piccadilly and Northern and lines) underground stations.